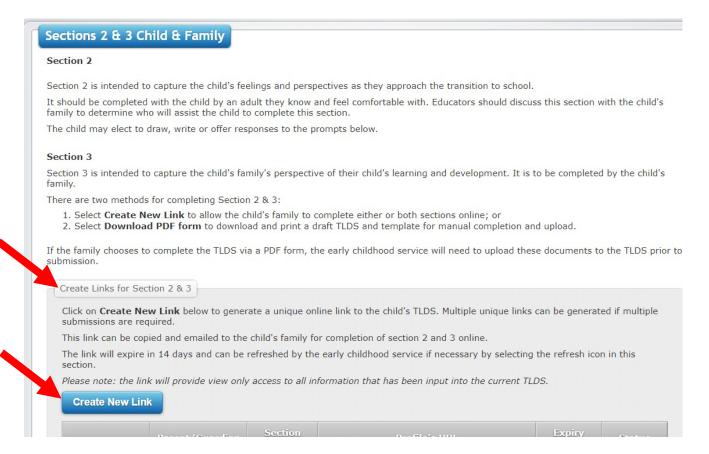

1. You will find this "Create Links for Section 2 & 3" area AFTER you complete Section 1. Click **Create New Link**.

2. A hyperlink will be created which looks like the image below.

|                       | Parent/Guardian | Section<br>Complex | Profile's URL                       | Expiry<br>Date  | Status |
|-----------------------|-----------------|--------------------|-------------------------------------|-----------------|--------|
| <b>⊗</b> 🖏 <b>⊚</b> 🗒 |                 |                    | TLDSDigitalSection23?id=4ddfd20b-58 | Jul 12,<br>2021 | Open   |

3. You can click on the **LINK** icon in front of the hyperlink to copy the link to clipboard. Or click the link in Step 2 and a new tab should open up in your web browser. **Copy and paste** the link/URL in an email and send it to the child's parents.