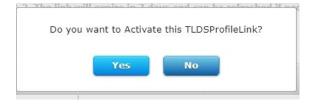

4. If the parents do not complete Section 2 and 3 before the expiry date or they have entered their child's DOB incorrectly 3 times, the status of the link in Step 2 will be **deactivated** like the images below. You can click the **Activate** icon to re-activate the link.

5. Click Yes to re-activate the link in Step 2.

6. Once the parents complete the statement. The status will be changed to **Completed** like the images below.

|         | Parent/Guardian | Section<br>Completed | Profile's URL                       | E. iry<br>Date  | Status    |
|---------|-----------------|----------------------|-------------------------------------|-----------------|-----------|
| 8 🖫 👁 🗎 |                 | 2, 3                 | TLDSDigitalSection23?id=4ddfd20b-58 | Jul 12,<br>2021 | Completed |