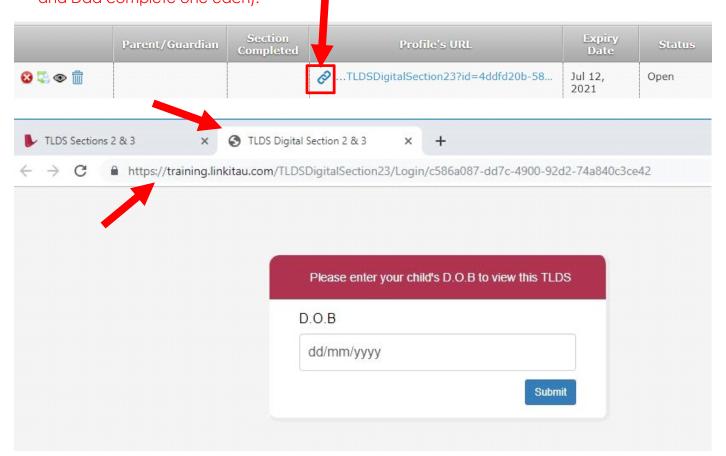

3. You can click on the **LINK** icon in front of the hyperlink to copy the link to clipboard. Or click the link in Step 2 and a new tab should open up in your web browser. **Copy and paste** the link/URL in an email and send it to the child's parents.

Note 1: Each link is specific to the child whose TLDS you are writing, and parents will need to enter their child's date of birth in order to view their child's TLDS and complete sections 2 and 3.

Note 2: Multiple links can be created for the one child, if it has to go to multiple parents, noting that this will mean duplication of some sections (i.e. there will be two copies of section 3 if Mum and Dad complete one each).