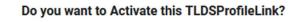

4. If the parents do not complete Section 2 and 3 before the expiry date or they have entered their child's DOB incorrectly 3 times, the status of the link in Step 2 will be **expired or deactivated** like the images below. You can click the **Activate** icon to re-activate the link.

The icons under this section are:

- Activate: activate Section 2 and 3 hyperlink
- **\_** Deactivate: deactivate Section 2 and 3 hyperlink
- Refresh: extend the "Expiry Date" for another 14 days
- O View: view Section 2 and 3
- Delete: delete the Section 2 and 3 hyperlink and all the content