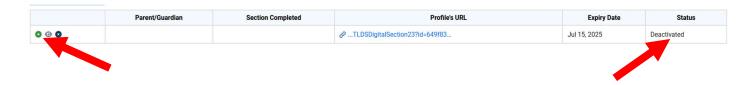

4. If the parents do not complete Section 2 and 3 before the expiry date or they have entered their child's DOB incorrectly 3 times, the status of the link in Step 2 will be **expired or deactivated** like the images below. You can click the **Activate** icon to re-activate the link.

The icons under this section are:

- Activate: activate Section 2 and 3 hyperlink
- **\_** Deactivate: deactivate Section 2 and 3 hyperlink
- Refresh: extend the "Expiry Date" for another 14 days
- O View: view Section 2 and 3
- Delete: delete the Section 2 and 3 hyperlink and all the content