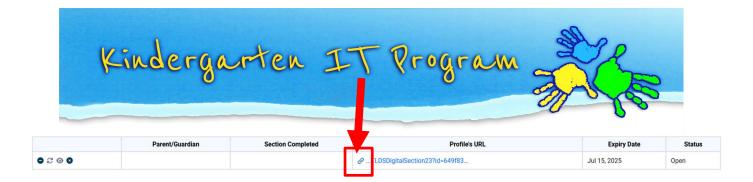

2. A hyperlink will be created which looks like the image below.

|         | Parent/Guardian | Section Completed | Profile's URL                      | Expiry Date  | Status |
|---------|-----------------|-------------------|------------------------------------|--------------|--------|
| ● 2 ◎ 8 |                 |                   | Sum TLDSDigitalSection23?id=649f83 | Jul 15, 2025 | Open   |

3. You can click on the **LINK** icon in front of the hyperlink to copy the link to clipboard. Or click the link in Step 2 and a new tab should open up in your web browser. **Copy and paste** the link/URL in an email and send it to the child's parents.