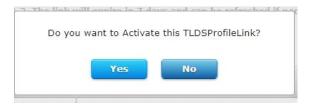

4. If the parents do not complete Section 2 and 3 before the expiry date or they have entered their child's DOB incorrectly 3 times, the status of the link in Step 2 will be **deactivated** like the images below. You can click the **Activate** icon to re-activate the link.

5. Click **Yes** to re-activate the link in Step 2.

6. Once the parents complete the statement. The status will be changed to **Completed** like the images below.

|         | Parent/Guardian | Section<br>Completed | Profile's URL                      | Exp. y<br>Date  | Status    |
|---------|-----------------|----------------------|------------------------------------|-----------------|-----------|
| 8 🖏 👁 🗊 |                 | 2, 3                 | TLDSDigitalSection23?id=bb772036-9 | Jul 14,<br>2020 | Completed |