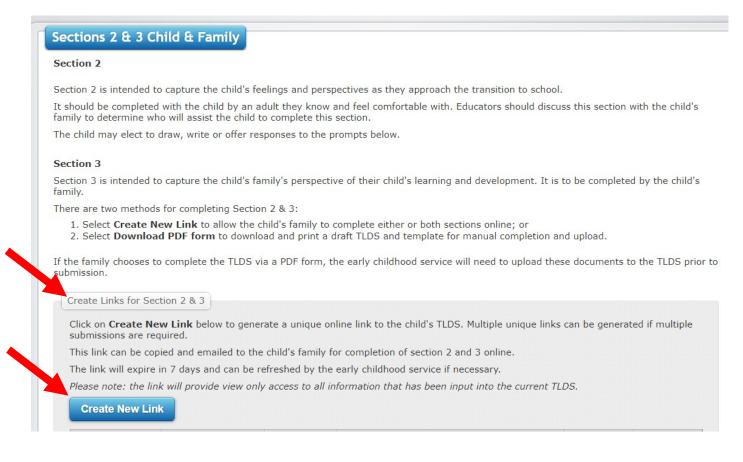

## Tip – Section 2 and 3 (For teachers)

The Online TLDS platform has a function in Section 2 and 3 which allows you to create a link for the parents to complete Section 2 and 3 of the statement online too.

1. You will find this "Create Links for Section 2 & 3" area AFTER you complete Section 1. Click **Create New Link**.

2. A hyperlink will be created which looks like the image below.

| Create New Lin | nk              |                      |                                   |                   |        |
|----------------|-----------------|----------------------|-----------------------------------|-------------------|--------|
|                | Parent/Guardian | Section<br>Completed | Profile's URL                     | Expiry<br>Date    | Status |
| 8 🖏 👁 前        |                 |                      | TLDSDigitalSection23?id=bb772036- | 9 Jul 14,<br>2020 | Open   |

3. You can click on the **LINK** icon in front of the hyperlink to copy the link to clipboard. Or click the link in Step 2 and a new tab should open up in your web browser. **Copy and paste** the link/URL in an email and send it to the child's parents.

Note 1: Each link is specific to the child whose TLDS you are writing, and parents will need to enter their child's date of birth in order to view their child's TLDS and complete sections 2 and 3.

Note 2: Multiple links can be created for the one child, if it has to go to multiple parents, noting that this will mean duplication of some sections (i.e. there will be two copies of section 3 if Mum and Dad complete one each).