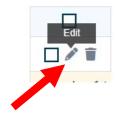

## To re-open a statement:

1. Under the first column, press the **Reopen** button which looks like the image below.

2. Click Yes.

3. Click the Edit button to edit the statement again.

If you have submitted a statement to a school, but realise you need to make further edits, or have sent it to the wrong school, you can recall the statement.