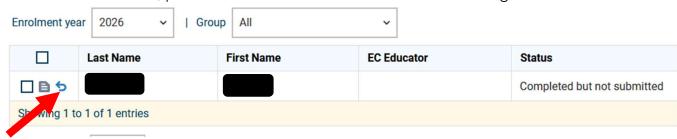

## To recall a statement:

1. Under the first column, press the **Recall** button which looks like the image below.

2. Enter the reason you are recalling the statement in the box and click **Recall**. **Please note:** The school will be able to see the recall reason entered.