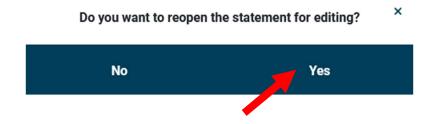

## To re-open a statement:

1. Under the first column, press the **Reopen** button which looks like the image below.

2. Click Yes.

3. Click the Edit button to edit the statement again.

If you have submitted a statement to a school, but realise you need to make further edits, or have sent it to the wrong school, you can recall the statement.