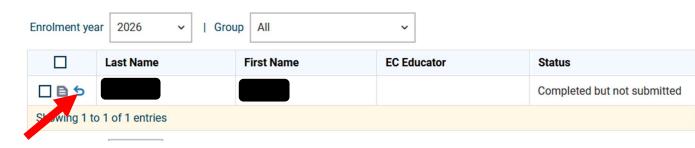

## To re-open a statement:

1. Under the first column, press the **Reopen** button which looks like the image below.

2. Click Yes.

3. Click the Edit button to edit the statement again.

If you have submitted a statement to a school, but realise you need to make further edits, or have sent it to the wrong school, you can recall the statement.